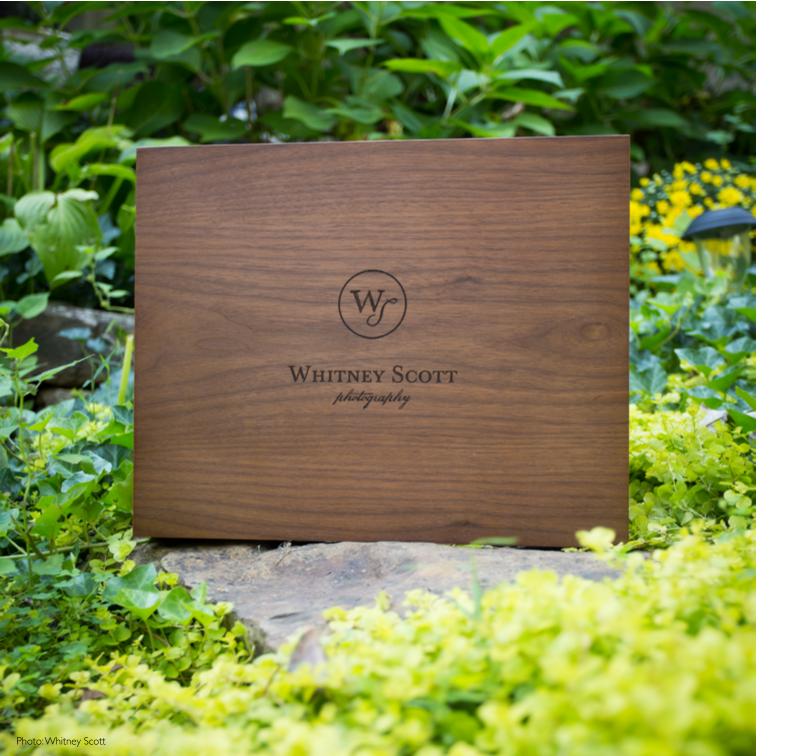

# BRANDING

Make it personal.

**ENGRAVING** 

A simple yet impressive way to brand your boxes and USBs.

**FOIL PRINT** 

Luxurious and decadent branding for your boxes.

**UV PRINT** 

Print your logo or design in black, white or full colour.