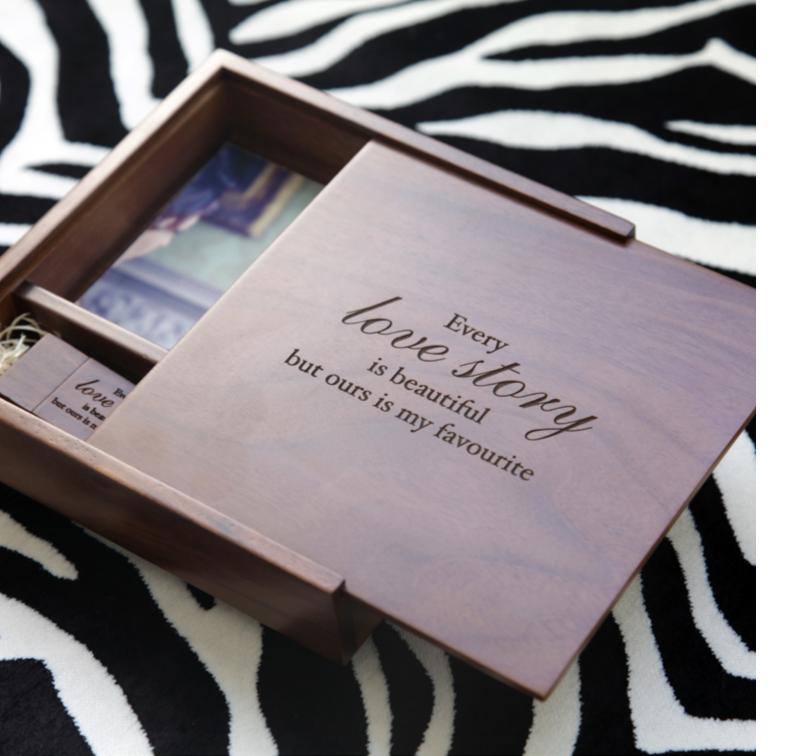

# PREMIUM WOOD WINDOW FOLIO BOX

Show off your artistry and really wow your clients with this handcrafted masterpiece. It allows you to feature a matted print in the lid of the box that can be easily interchanged for a different look. Made from the finest materials, these folio boxes are pure luxury.

Available in Walnut, Black Wood and White Wood.

| Capacity               |
|------------------------|
| Up to 20 Matted Prints |
| Up to 30 Matted Prints |
| Up to 20 Matted Prints |
| Up to 30 Matted Prints |
|                        |

Patent pending GB1718472.2