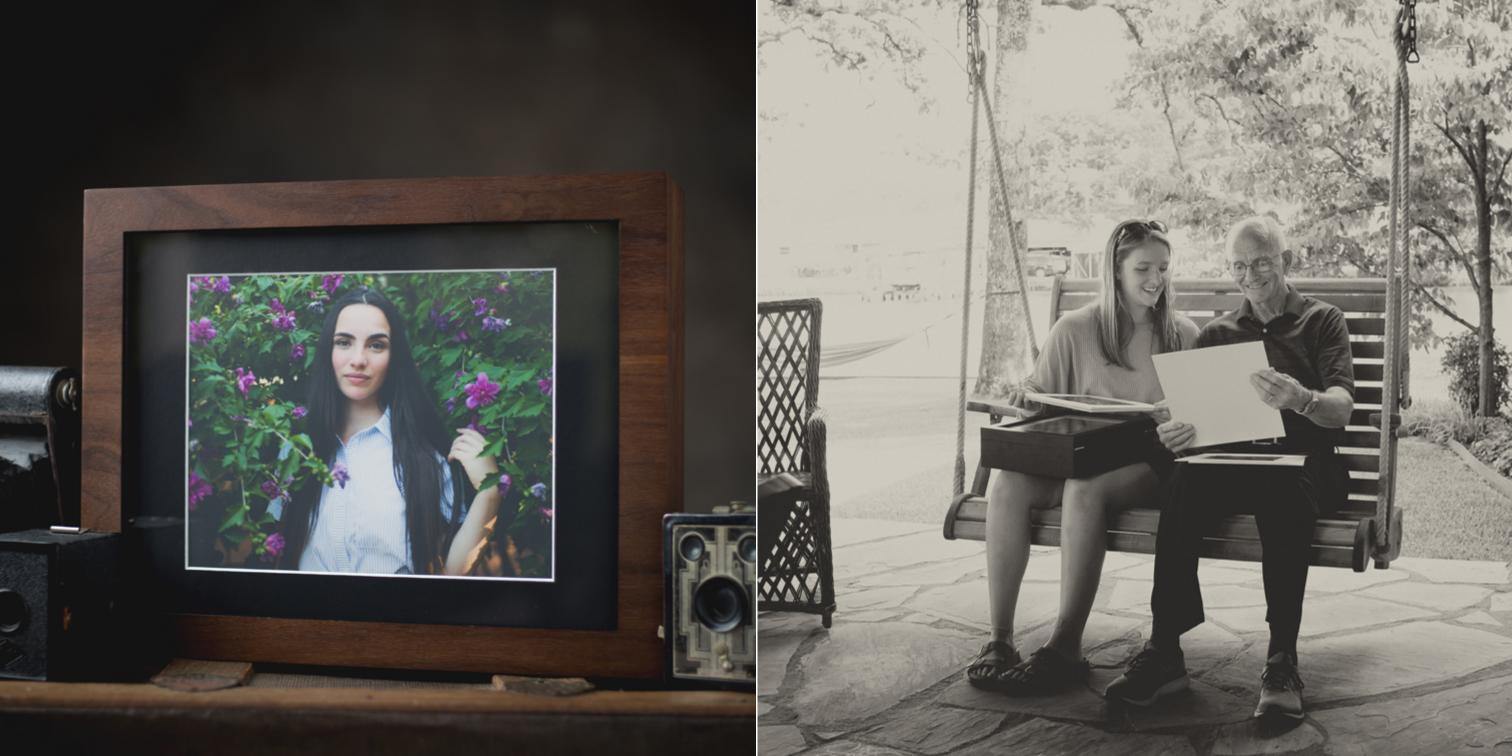

### PREMIUM WOOD WINDOW FOLIO BOX

Our unique patented design allows you to showcase your favourite image in the lid of the box. It is easily interchangeable too, making it a great display piece in your client's home.

# PREMIUM WOOD WINDOW FOLIO BOX

Show off your artistry and really wow your clients with this handcrafted masterpiece. It allows you to feature a matted print in the lid of the box that can be easily interchanged for a different look. Made from the finest materials, these folio boxes are pure luxury.