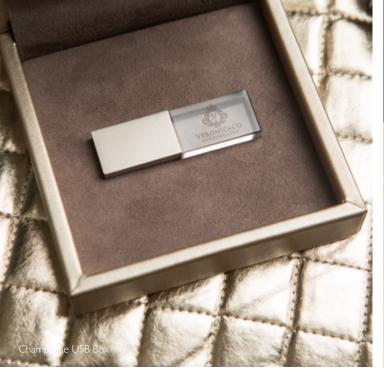

## PREMIUM METALLIC COLLECTION

Give your digital presentation some extra allure with these magnificent metallic USB boxes in Champagne. Complete the look with a matching gift bag and a USB of your choice.

8GB, 16GB and 32GB capacities available.