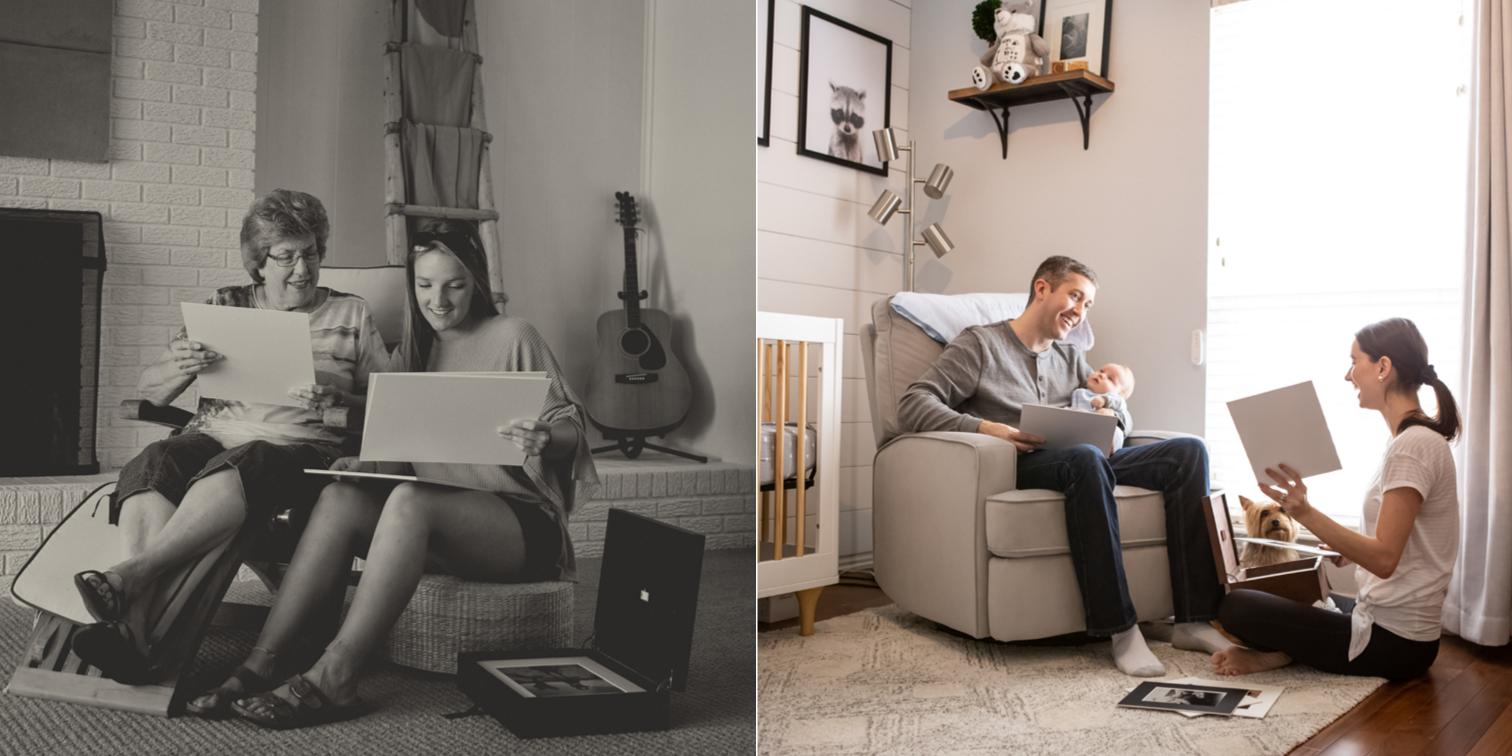

### PREMIUM WOOD WINDOW FOLIO BOX

Our unique patented design allows you to showcase your favourite image in the lid of the box. It is easily interchangeable too, making it a great display piece in your client's home.

# PREMIUM WOOD WINDOW FOLIO BOX

Show off your artistry and really wow your clients with this handcrafted masterpiece. It allows you to feature a matted print in the lid of the box that can be easily interchanged for a different look. Made from the finest materials, these folio boxes are pure luxury.