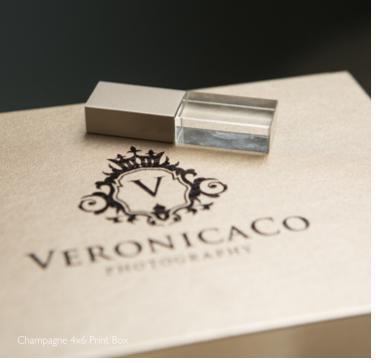

# PREMIUM 4 x 6 PRINT BOXES

These gorgeous print boxes are available in a variety of styles and finishes. Optional USB in the lid of the box or use Quantum (available from March 2022).

Just add prints.

### Styles Available:

Premium Colors Black
Premium Metallic Champagne,
Premium Wood Walnut