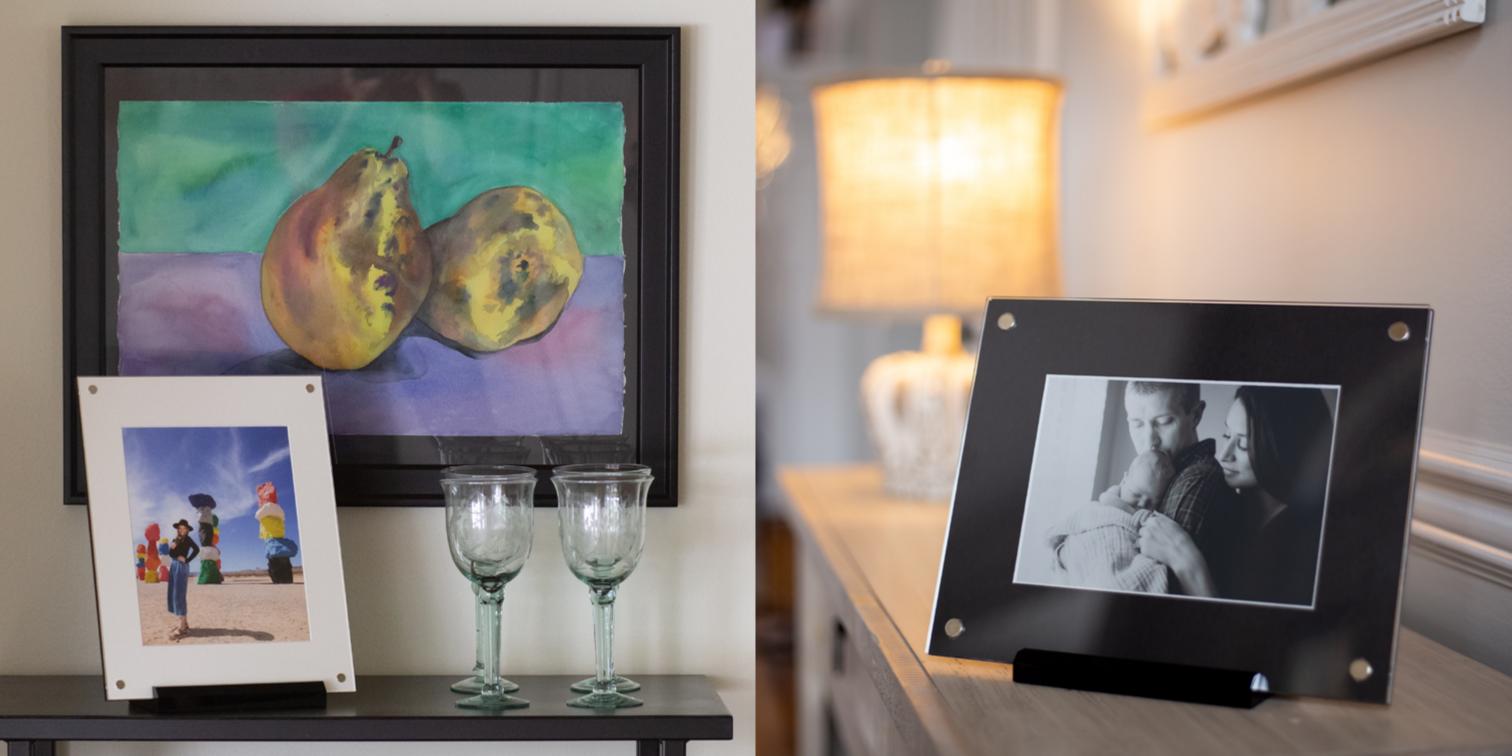

# **FOLIO ART FRAME**

An innovative display frame that allows your client to display more images from their folio box.

With its clever magnetic design, it allows your clients to change the matted print inside in mere seconds. It has a very stylish design with its piano black acrylic base and rear panel.

The frame can be easily rotated to show both landscape and portrait images. It comes in a very smart diamond box which can be branded with your logo.

| Frame Size |  |
|------------|--|
| 8 × 10     |  |
| 11 x 14    |  |