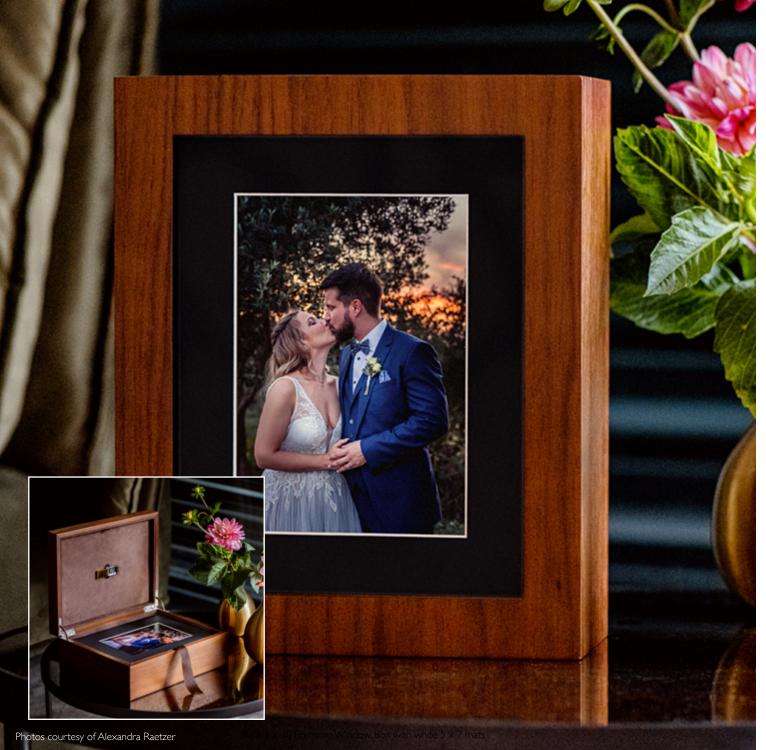

### PREMIUM WOOD WINDOW FOLIO BOX

Our unique patented design allows you to showcase your favourite image in the lid of the box. It is easily interchangeable too, making it a great display piece in your client's home.

# PREMIUM WOOD WINDOW FOLIO BOX

Show off your artistry and really wow your clients with this handcrafted masterpiece. It allows you to feature a matted print in the lid of the box that can be easily interchanged for a different look. Made from the finest materials, these folio boxes are pure luxury.