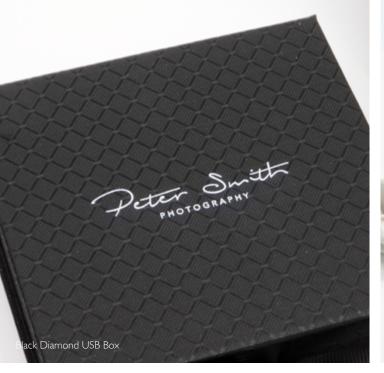

# **AUTOGRAPH COLLECTION**

A gorgeous range of USB presentation boxes for the more price conscious photographer. These beautifully designed boxes are available in 3 colours: Black Diamond Pattern with a Black Velvet interior, Ivory Leatherette with a Mink interior and Natural Flecked Paper with a Chocolate interior.

# Rose Gold Foil on Black Diamond Box