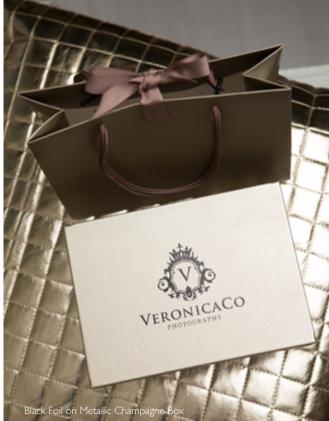

# PREMIUM METALLIC FOLIO BOX

Get ready to amaze your clients with these luxurious and truly stunning premium metallic folio boxes. Available in Champagne.

| Box Size   | Capacity               |
|------------|------------------------|
| 8 × 10     | Up to 20 Matted Prints |
|            | Up to 30 Matted Prints |
| 11 × 14    | Up to 20 Matted Prints |
| 11 x 14 XL | Up to 30 Matted Prints |

# BRANDING

Make it personal.

**ENGRAVING** 

A simple yet impressive way to brand your boxes and USBs.

**FOIL PRINT** 

Luxurious and decadent branding for your boxes.

**UV PRINT** 

Print your logo or design in black, white or full colour.