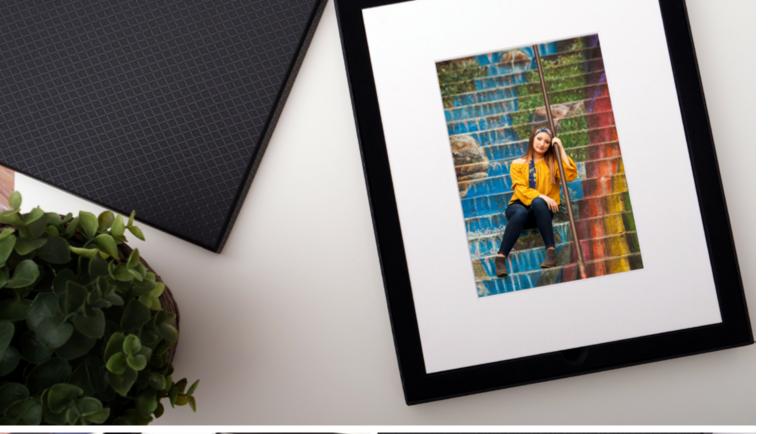

# **FOLIO ART FRAME**

An innovative display frame that allows your client to display more images from their folio box.

With its clever magnetic design, it allows your clients to change the matted print inside in mere seconds. It has a very stylish design with its piano black acrylic base and rear panel.

The frame can be easily rotated to show both landscape and portrait images. It comes in a very smart diamond box which can be branded with your logo.

| Frame Size |  |
|------------|--|
| 8 × 10     |  |
| 11 x 14    |  |