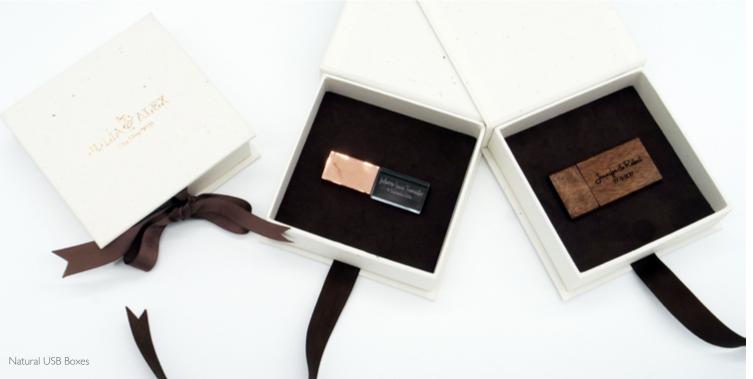

# **AUTOGRAPH COLLECTION**

A gorgeous range of USB presentation boxes for the more price conscious photographer. These beautifully designed boxes are available in 3 colours: Black Diamond Pattern with a Black Velvet interior, Ivory Leatherette with a Mink interior and Natural Flecked Paper with a Chocolate interior.