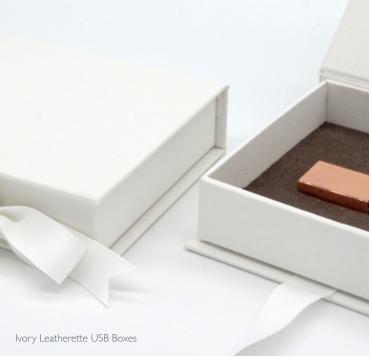

# **AUTOGRAPH COLLECTION**

A gorgeous range of USB presentation boxes for the more price conscious photographer. These beautifully designed boxes are available in 3 colours: Black Diamond Pattern with a Black Velvet interior, Ivory Leatherette with a Mink interior and Natural Flecked Paper with a Chocolate interior.