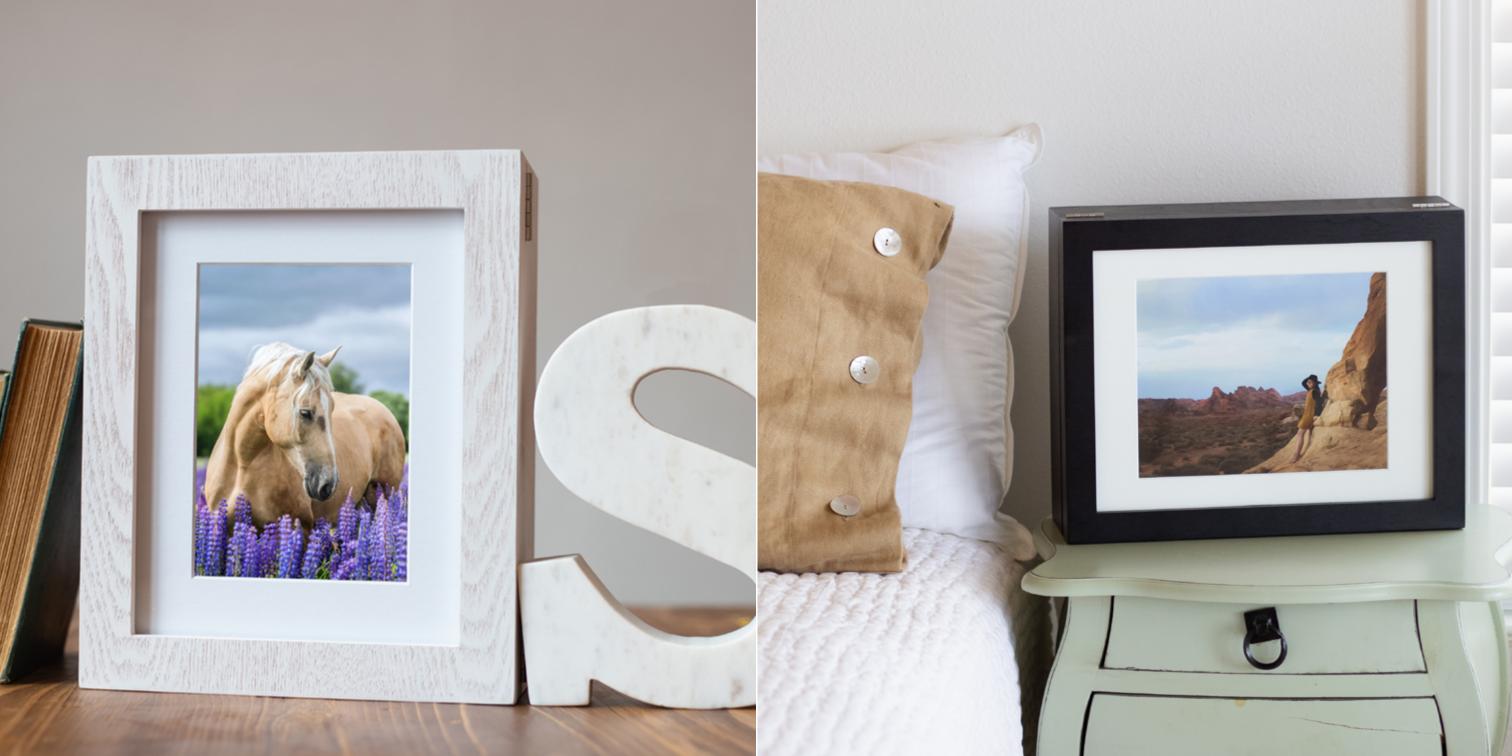

# **FOLIO ART FRAME**

An innovative display frame that allows your client to display more images from their folio box.

With its clever magnetic design, it allows your clients to change the matted print inside in mere seconds. It has a very stylish design with its piano black acrylic base and rear panel.

The frame can be easily rotated to show both landscape and portrait images. It comes in a very smart diamond box which can be branded with your logo.

| Frame Size |  |
|------------|--|
| 8 × 10     |  |
| 11 x 14    |  |