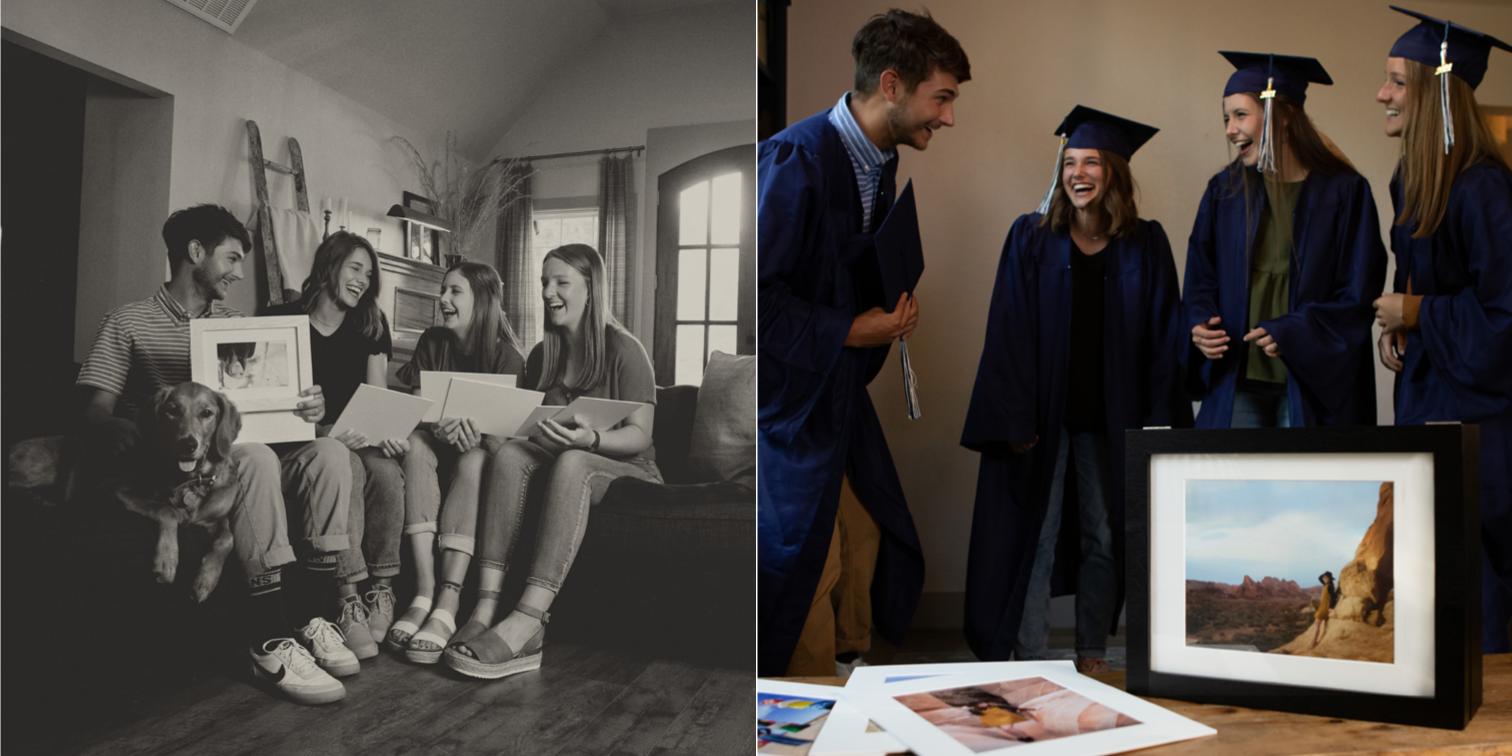

### PREMIUM WOOD WINDOW FOLIO BOX

Our unique patented design allows you to showcase your favourite image in the lid of the box. It is easily interchangeable too, making it a great display piece in your client's home.

# PREMIUM WOOD WINDOW FOLIO BOX

Show off your artistry and really wow your clients with this handcrafted masterpiece. It allows you to feature a matted print in the lid of the box that can be easily interchanged for a different look. Made from the finest materials, these folio boxes are pure luxury.