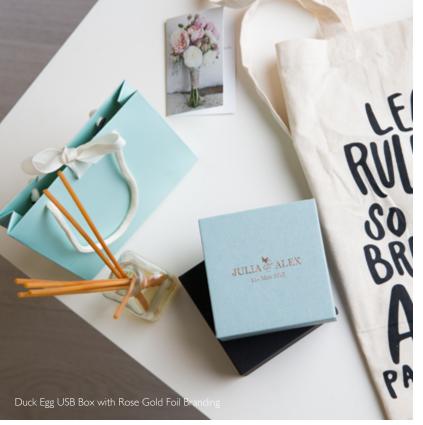

## PREMIUM COLORS COLLECTION

Make a statement with these sublime jewelry style USB boxes. There are 5 colors to choose from, a variety of different USBs and a gift bag is also included.

8GB, I6GB and 32GB capacities available.

## PREMIUM METALLIC COLLECTION

Give your digital presentation some extra allure with these magnificent metallic USB boxes in Champagne. Complete the look with a matching gift bag and a USB of your choice.