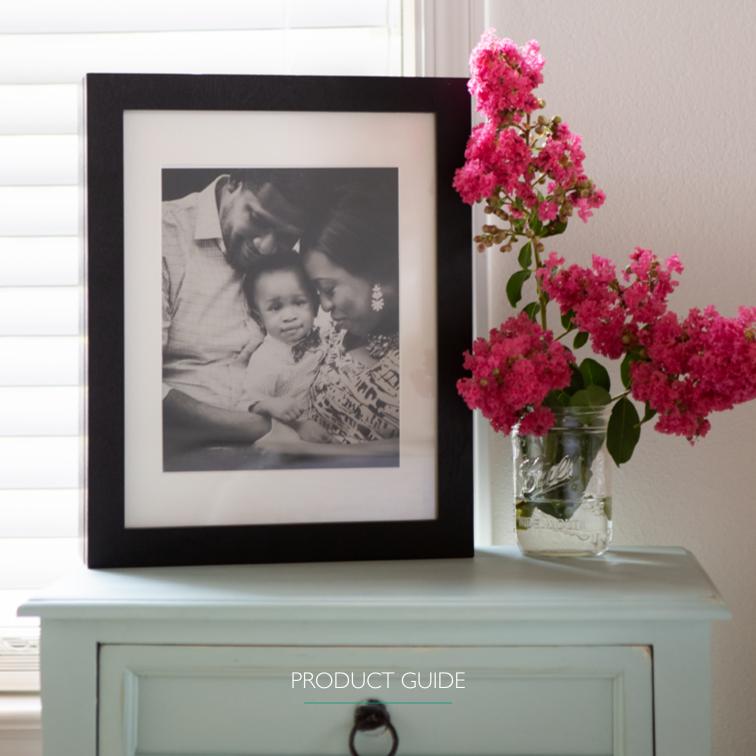

# PREMIUM WOOD WINDOW FOLIO BOX

Show off your artistry and really wow your clients with this handcrafted masterpiece. It allows you to feature a matted print in the lid of the box that can be easily interchanged for a different look. Made from the finest materials, these folio boxes are pure luxury.

Available in Walnut, Black Wood and White Wood.

| Capacity               |
|------------------------|
| Up to 20 Matted Prints |
| Up to 30 Matted Prints |
| Up to 20 Matted Prints |
| Up to 30 Matted Prints |
|                        |

Patent pending GB1718472.2