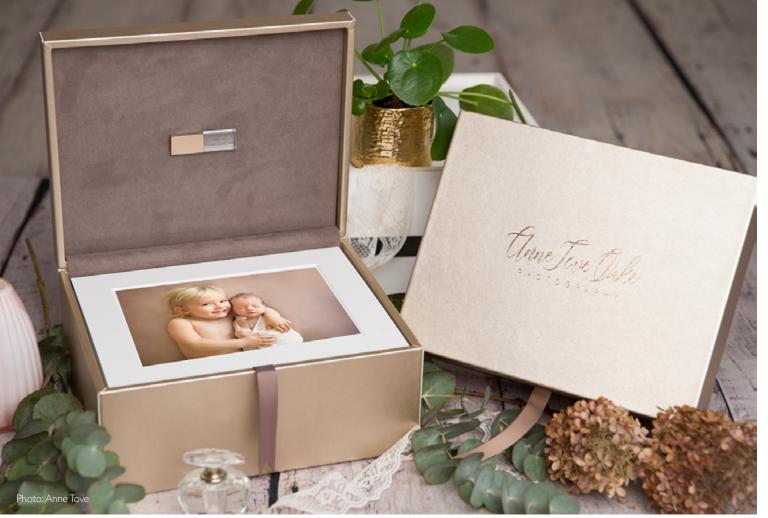

### DIAMOND FOLIO BOX

The perfect option for smaller print collections and gift prints, these beautiful diamond patterned folio boxes are designed to hold 5 or 10 matted prints. Brand it with your logo for a professional finish.

# DIAMOND FOLIO BOX

Designed to hold 5 or 10 matted prints the Diamond Folio Box is perfect for smaller print collections and gift prints.

The box is designed with a lift off lid and is covered in a classically designed diamond pattern with a very light sheen giving it a very elegant finish.

The interior is finished in a plush black velvet.

The lid of the box can be branded with your logo for an exclusive finish. The optional crystal USB sits neatly in the base of the box.

| ox Size | Capacity               |  |  |  |
|---------|------------------------|--|--|--|
| × 10    | Up to 5 Matted Prints  |  |  |  |
| l × 14  | Up to 5 Matted Prints  |  |  |  |
| ×10     | Up to 10 Matted Prints |  |  |  |
| l × 14  | Up to 10 Matted Prints |  |  |  |