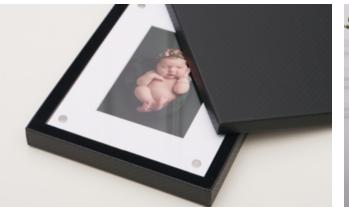

# **FOLIO ART FRAME**

An innovative display frame that allows your client to display more images from their folio box.

With its clever magnetic design, it allows your clients to change the matted print inside in mere seconds. It has a very stylish design with its piano black acrylic base and rear panel.

The frame can be easily rotated to show both landscape and portrait images. It comes in a very smart diamond box which can be branded with your logo.

| Frame Size |  |
|------------|--|
| 8 × 10     |  |
| 11 x 14    |  |