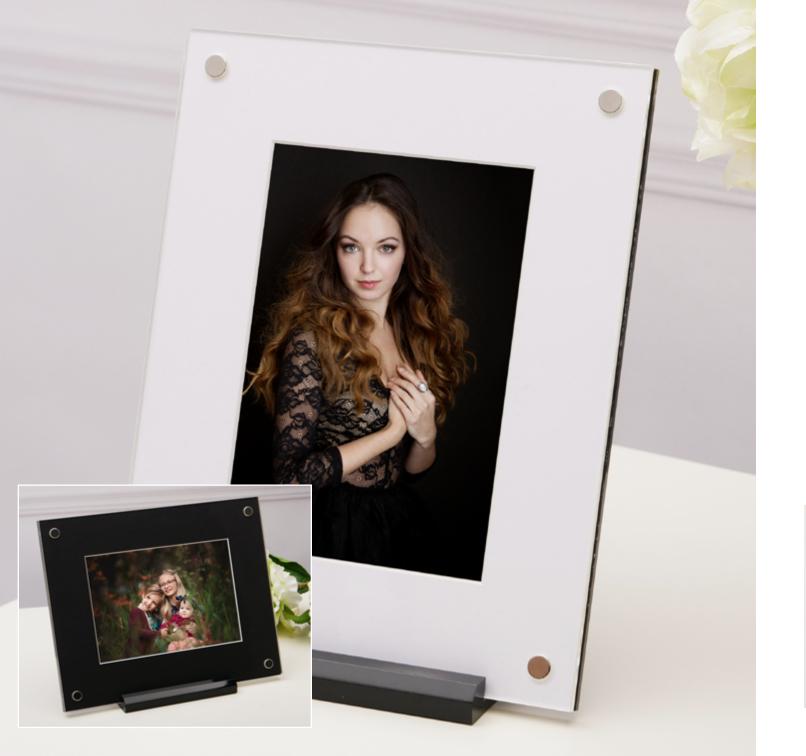

# **FOLIO ART FRAME**

An innovative display frame that allows your client to display more images from their folio box.

With its clever magnetic design, it allows your clients to change the matted print inside in mere seconds. It has a very stylish design with its piano black acrylic base and rear panel.

The frame can be easily rotated to show both landscape and portrait images. It comes in a very smart diamond box which can be branded with your logo.

| Frame Size |  |
|------------|--|
| 8 × 10     |  |
| 11 x 14    |  |