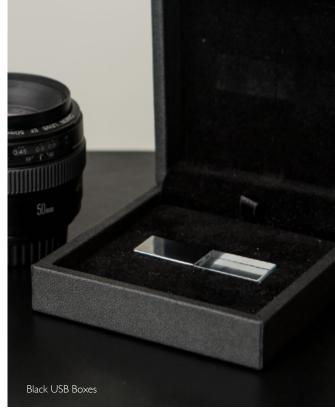

# **AUTOGRAPH COLLECTION**

A gorgeous range of USB presentation boxes for the more price conscious photographer. These beautifully designed boxes are available in 3 colours: Black Diamond Pattern with a Black Velvet interior, Ivory Leatherette with a Mink interior and Natural Flecked Paper with a Chocolate interior.