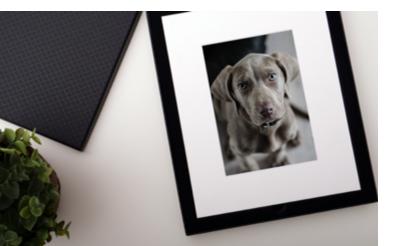

### PREMIUM WOOD WINDOW FOLIO BOX

Our unique patented design allows you to showcase your favourite image in the lid of the box. It is easily interchangeable too, making it a great display piece in your client's home.

# PREMIUM WOOD WINDOW FOLIO BOX

Show off your artistry and really wow your clients with this handcrafted masterpiece. It allows you to feature a matted print in the lid of the box that can be easily interchanged for a different look. Made from the finest materials, these folio boxes are pure luxury.