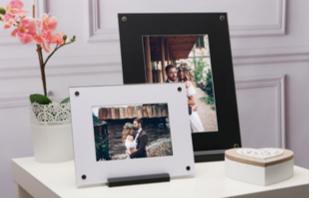

# **FOLIO ART FRAME**

An innovative display frame that allows your client to display more images from their folio box.

With its clever magnetic design, it allows your clients to change the matted print inside in mere seconds. It has a very stylish design with its piano black acrylic base and rear panel.

The frame can be easily rotated to show both landscape and portrait images. It comes in a very smart diamond box which can be branded with your logo.

| Frame Size |  |
|------------|--|
| 8 × 10     |  |
| 11 x 14    |  |