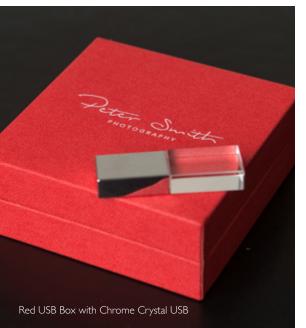

# **AUTOGRAPH COLLECTION**

A gorgeous range of USB presentation boxes for the more price conscious photographer. These beautifully designed boxes are available in 3 colours: Black Diamond Pattern with a Black Velvet interior, Ivory Leatherette with a Mink interior and Natural Flecked Paper with a Chocolate interior.

# BRANDING

Make it personal.

**ENGRAVING** 

A simple yet impressive way to brand your boxes and USBs.

**FOIL PRINT** 

Luxurious and decadent branding for your boxes.

**UV PRINT** 

Print your logo or design in black, white or full colour.