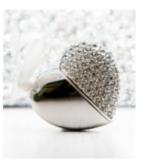

# **AUTOGRAPH COLLECTION**

A gorgeous range of USB presentation boxes for the more price conscious photographer. These beautifully designed boxes are available in 3 colours: Black Diamond Pattern with a Black Velvet interior, Ivory Leatherette with a Mink interior and Natural Flecked Paper with a Chocolate interior.

# Rose Gold Foil on Black Diamond Box