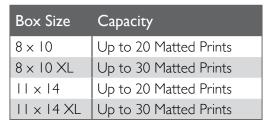

# PREMIUM METALLIC FOLIO BOX

Get ready to amaze your clients with these luxurious and truly stunning premium metallic folio boxes. Available in Champagne.

| Box Size   | Capacity               |
|------------|------------------------|
| 8 × 10     | Up to 20 Matted Prints |
|            | Up to 30 Matted Prints |
| 11 × 14    | Up to 20 Matted Prints |
| 11 x 14 XL | Up to 30 Matted Prints |

| Box Size   | Capacity               |
|------------|------------------------|
| 8 × 10     | Up to 20 Matted Prints |
| 8 × 10 XL  | Up to 30 Matted Prints |
| x  4       | Up to 20 Matted Prints |
| 11 x 14 XL | Up to 30 Matted Prints |