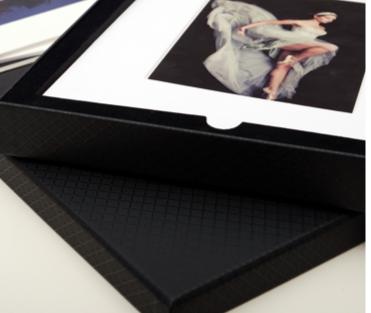

### DIAMOND FOLIO BOX

The perfect option for smaller print collections and gift prints, these beautiful diamond patterned folio boxes are designed to hold 5 or 10 matted prints. Brand it with your logo for a professional finish.

# DIAMOND FOLIO BOX

Designed to hold 5 or 10 matted prints the Diamond Folio Box is perfect for smaller print collections and gift prints.

The box is designed with a lift off lid and is covered in a classically designed diamond pattern with a very light sheen giving it a very elegant finish.

The interior is finished in a plush black velvet.

The lid of the box can be branded with your logo for an exclusive finish. The optional crystal USB sits neatly in the base of the box.

| ox Size | Capacity               |  |  |  |
|---------|------------------------|--|--|--|
| × 10    | Up to 5 Matted Prints  |  |  |  |
| l × 14  | Up to 5 Matted Prints  |  |  |  |
| ×10     | Up to 10 Matted Prints |  |  |  |
| l × 14  | Up to 10 Matted Prints |  |  |  |