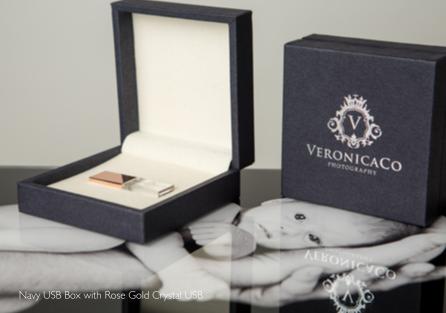

# **AUTOGRAPH COLLECTION**

A gorgeous range of USB presentation boxes for the more price conscious photographer. These beautifully designed boxes are available in 3 colours: Black Diamond Pattern with a Black Velvet interior, Ivory Leatherette with a Mink interior and Natural Flecked Paper with a Chocolate interior.

# BRANDING

Make it personal.

**ENGRAVING** 

A simple yet impressive way to brand your boxes and USBs.

**FOIL PRINT** 

Luxurious and decadent branding for your boxes.

**UV PRINT** 

Print your logo or design in black, white or full colour.