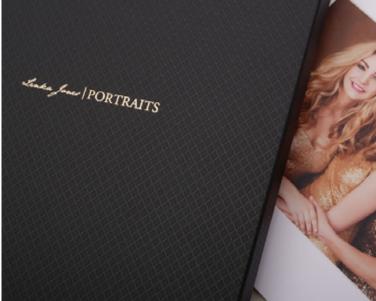

# BRANDING

Make it personal.

**ENGRAVING** 

A simple yet impressive way to brand your boxes and USBs.

**FOIL PRINT** 

Luxurious and decadent branding for your boxes.

**UV PRINT** 

Print your logo or design in black, white or full colour.