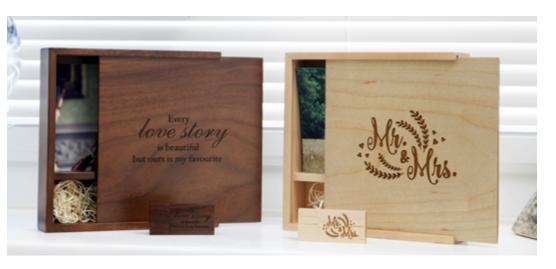

# PREMIUM WOOD FOLIO BOX

For a more organic feel, take your presentation to the next level with these expertly crafted, timeless wooden folio box. Made from American Black Walnut from the finest Walnut growing district in the world, the Appalachian mountains.

| Box Size   | Capacity               |
|------------|------------------------|
| 8 × 10     | Up to 20 Matted Prints |
| 8 × 10 XL  | Up to 30 Matted Prints |
| x  4       | Up to 20 Matted Prints |
| 11 x 14 XL | Up to 30 Matted Prints |