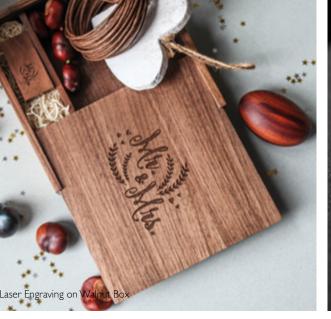

# BRANDING

Make it personal.

**ENGRAVING** 

A simple yet impressive way to brand your boxes and USBs.

**FOIL PRINT** 

Luxurious and decadent branding for your boxes.

**UV PRINT** 

Print your logo or design in black, white or full colour.