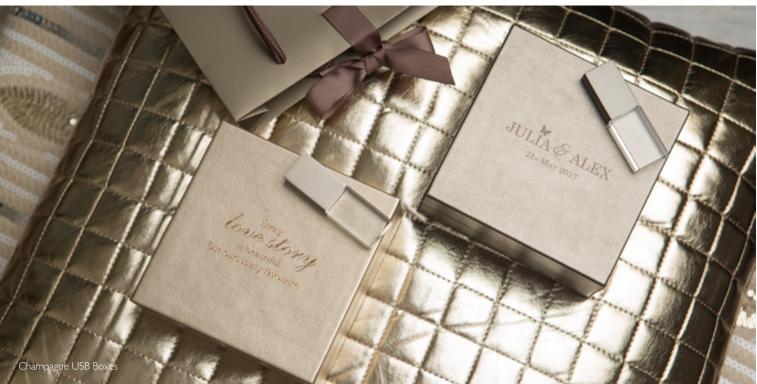

## PREMIUM METALLIC COLLECTION

Give your digital presentation some extra allure with these magnificent metallic USB boxes in Champagne. Complete the look with a matching gift bag and a USB of your choice.

8GB, 16GB and 32GB capacities available.