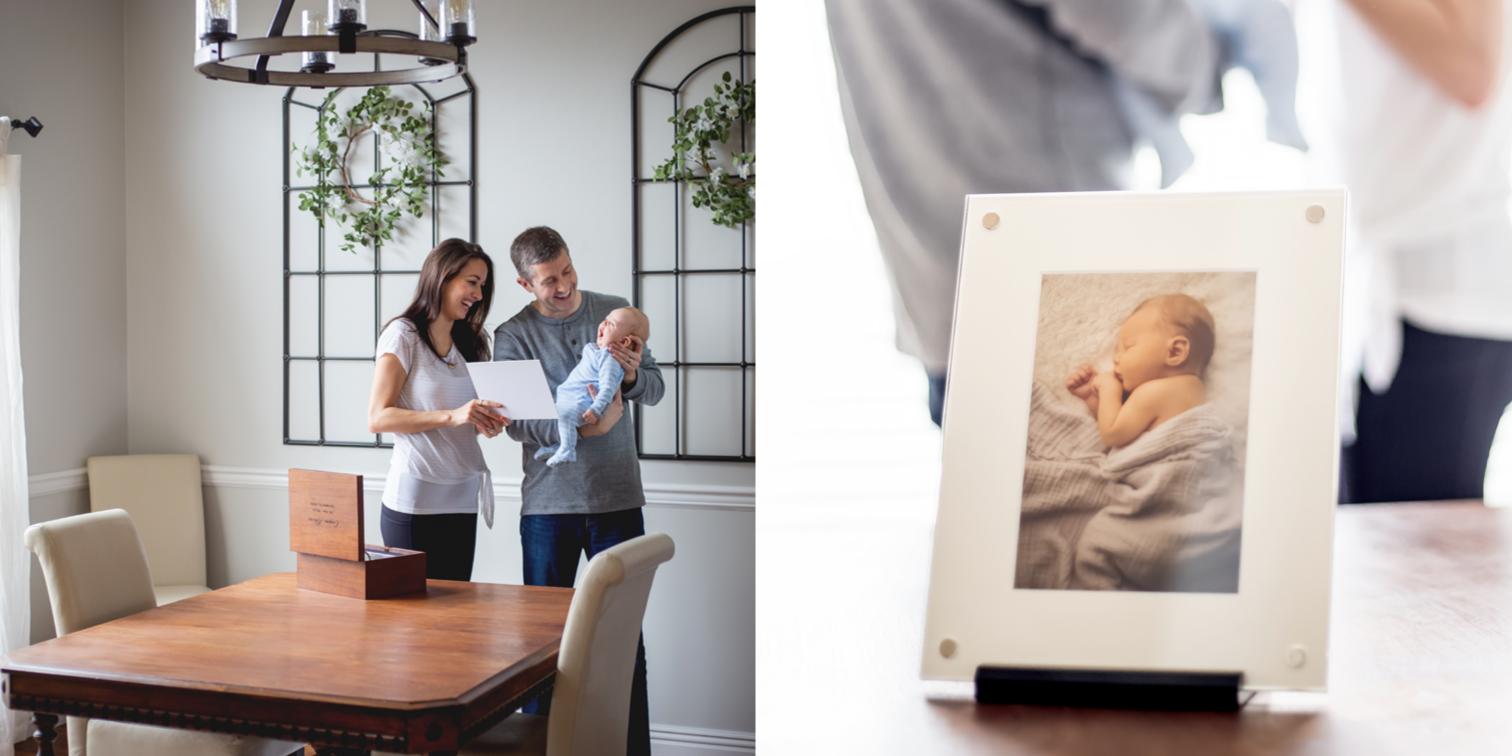

### PREMIUM WOOD WINDOW FOLIO BOX

Our unique patented design allows you to showcase your favourite image in the lid of the box. It is easily interchangeable too, making it a great display piece in your client's home.

# PREMIUM WOOD WINDOW FOLIO BOX

Show off your artistry and really wow your clients with this handcrafted masterpiece. It allows you to feature a matted print in the lid of the box that can be easily interchanged for a different look. Made from the finest materials, these folio boxes are pure luxury.

Patent pending GB1718472.2