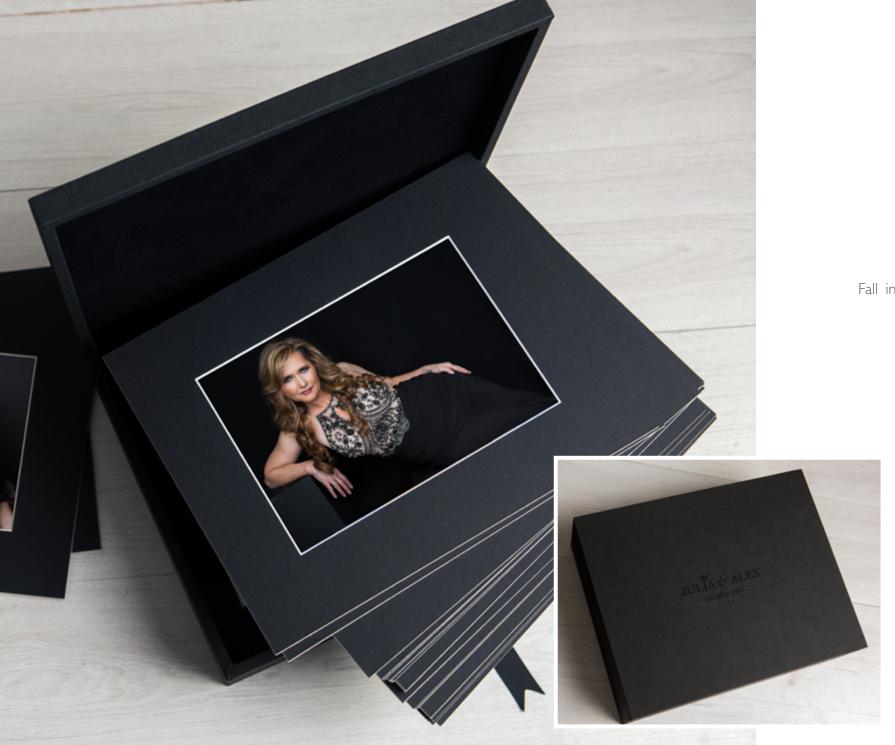

# PREMIUM COLOURS BLACK FOLIO BOX

Fall in love with these beautifully soft faux-leather luxurious folio boxes available in Classic Black with a black velvet interior.

Available in Walnut, Black Wood and White Wood.

| Capacity               |
|------------------------|
| Up to 20 Matted Prints |
| Up to 30 Matted Prints |
| Up to 20 Matted Prints |
| Up to 30 Matted Prints |
|                        |