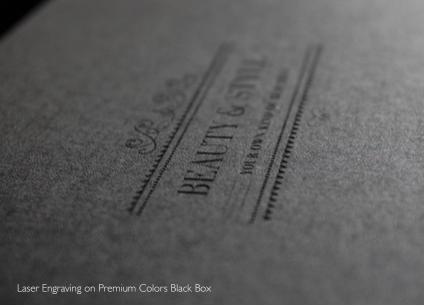

# PREMIUM COLOURS BLACK FOLIO BOX

Fall in love with these beautifully soft faux-leather luxurious folio boxes available in Classic Black with a black velvet interior.

# BRANDING

Make it personal.

**ENGRAVING** 

A simple yet impressive way to brand your boxes and USBs.

**FOIL PRINT** 

Luxurious and decadent branding for your boxes.

**UV PRINT** 

Print your logo or design in black, white or full colour.