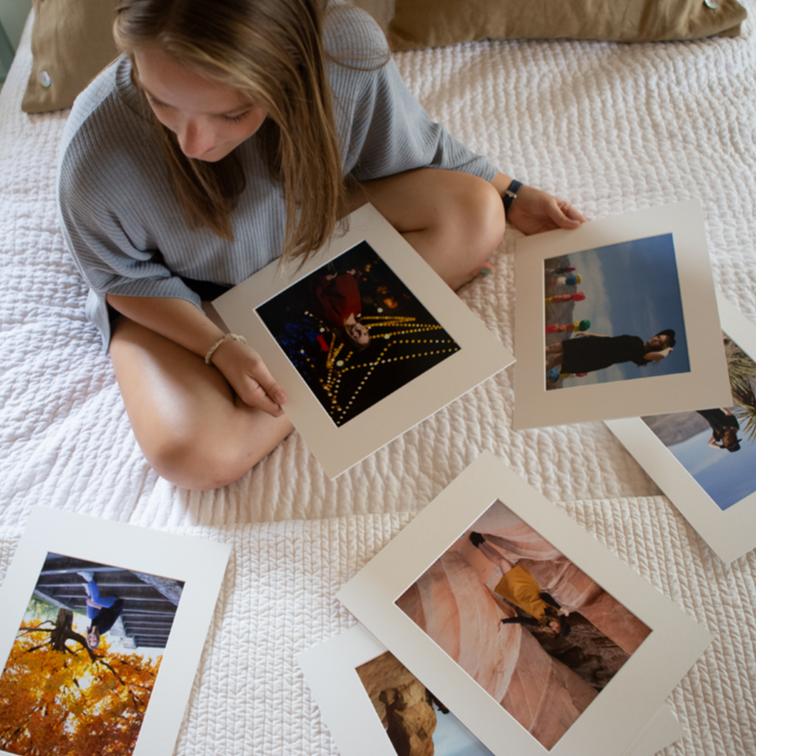

# THE ULTIMATE LOCKING MAT

Our patented design guarantees that your prints will never slip.

They are a pre-assembled heavyweight bevel cut mat with a unique slide and lock feature which allows you to easily slide in your print and lock it in place. They are also completely reusable – simply slide out your print and you're ready to use it again. Once you've tried our Ultimate Mat, you'll never use another mat again!

The mats have a white core throughout. They are made from a professional Archival board, which conforms to the Fine Art Trade Guild requirements for Conservation (level 2). Each board is alkaline-sized, acid-free and calcium carbonate buffered for enhanced durability and longevity. For use in Premium Folio Boxes.

### **BENEFITS**

- Top loading, quality heavyweight mat
- Patented slide & lock design
- Guaranteed to never slip
- Save time with our easy slide design
- Re-usable simply slide out the print
- No taping or gluing needed
- No assembly required
- White core throughout
- Archival acid-free board